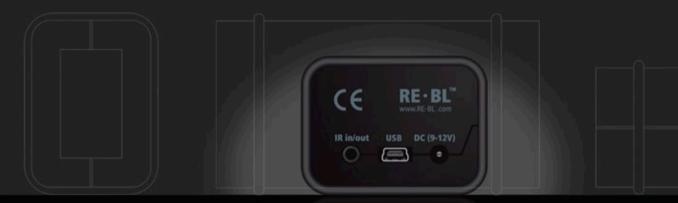

Simply pair the compact and sleek device with your PS3, and configure your universal remote and you have complete control of Blu-ray/DVD playback.

Multiple power sources, including battery, USB and DC adapter are supported, and the unit will automatically enter low power mode when not used to conserve energy and to maximize battery lifetime.

For those looking to maximize control, the RE•BL offers advanced configuration options by the accompanying PC-software, through the built-in USB 2.0 port.

The RE•BL puts uncompromised control back where it belongs, comfortably at your finger tips.

## Designed and manufactured in Denmark

(rear illustration of RE-BL and other line views shown actual size)

wb\_electronics WB Electronics - Langelandsvej 1a - 7400 Herning - Denmark

"RE•BL" is a trademark of WB Electronics, all other trademarks or trade names are properties of their respective owners. WB Electronics, all rights reserved.